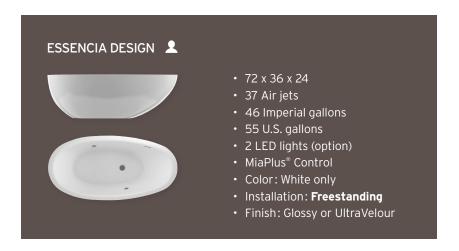

#### TECHNICAL SPECIFICATIONS

## Essencia Design therapeutic bath

The BainUltra's Essencia Design therapeutic bath is available in the THERMOMASSEUR® category as well as a Tub to which you can add chromatherapy and Thermotherapy<sup>®</sup>.

Each bath is designed using a process that gives a seamless appearance. Made exclusively of acrylic, BainUltra bathtubs offer unparalleled quality and a beautiful finish that's made to last.

- · Essencia Design model comes with an integrated waste and overflow, available in a range of finishes.
- Freestanding or wall-mounted faucet required.
- The turbine should be installed away from the tub (max. 15').
- The AromaCloud® is not available on the Essencia Design model.