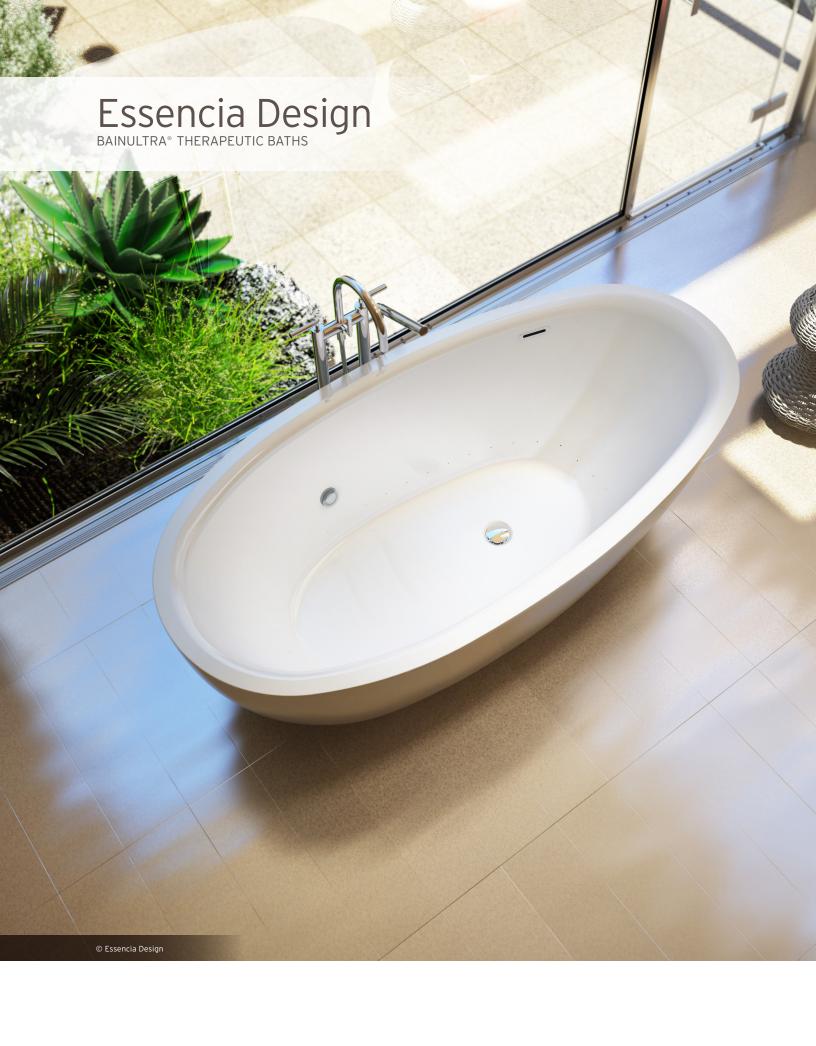

## Essencia Design therapeutic bath

The BainUltra's Essencia Design therapeutic bath is available in the THERMOMASSEUR® category as well as a Tub to which you can add chromatherapy and Thermotherapy<sup>®</sup>.

Each bath is designed using a process that gives a seamless appearance. Made exclusively of acrylic, BainUltra bathtubs offer unparalleled quality and a beautiful finish that's made to last.

- · Essencia Design model comes with an integrated waste and overflow, available in a range of finishes.
- Freestanding or wall-mounted faucet required.
- The turbine should be installed away from the tub (max. 15').
- The AromaCloud® is not available on the Essencia Design model.